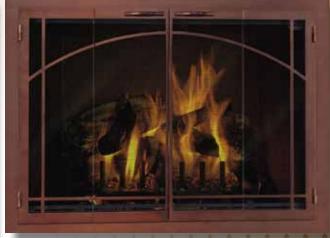

# Legend Unlimited design & style

Legend
Unlimited design & style

The Legend is the most customizable door in the industry. From arch fireplaces to large openings, the Legend is the one door that can do it all. Choose from a variety of finishes including satin and boutique finishes or a Design Specialties' exclusive Hand-Crafted finish. Add design elements like Window Pane or True Arch doors to create a door that truly represents your style.

Rectangle in Antique Brass

Arch in Old World Bronze (for use on fireplaces with arched openings)

Rectangle outer frame in Satin Brass & Arch Door

Rectangle with Textured Black outer frame and Satin Nickel Door frame with Window Pane Design

Arch with Window Pane in Antique Copper (for use on fireplaces with arched openings)

Rectangle with Arch Doors & Window Pane