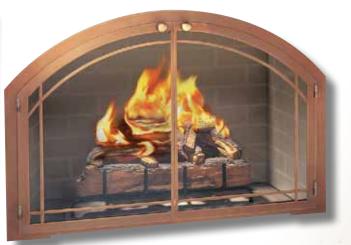

# Legend Unlimited design & style

Legend
Unlimited design & style

The Legend is the most customizable door in the industry. From arch fireplaces to large openings, the Legend is the one door that can do it all. Choose from a variety of finishes including satin and boutique finishes or a Design Specialties' exclusive Hand-Crafted finish. Add design elements like Window Pane or True Arch doors to create a door that truly represents your style.

Rectangle in Antique Brass

Arch in Old World Bronze (for use on fireplaces with arched openings)

Rectangle outer frame in Satin Brass & Arch Door

Rectangle with Textured Black outer frame and Satin Nickel Door frame with Window Pane Design

Arch with Window Pane in Antique Copper (for use on fireplaces with arched openings)

Rectangle with Arch Doors & Window Pane