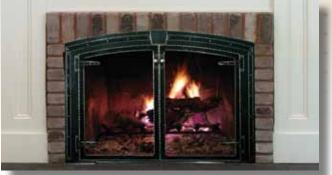

# Legend Unlimited design & style

Legend
Unlimited design & style

The Legend is the most customizable door in the industry. From arch fireplaces to large openings, the Legend is the one door that can do it all. Choose from a variety of finishes including satin and boutique finishes or a Design Specialties' exclusive Hand-Crafted finish. Add design elements like Window Pane or True Arch doors to create a door that truly represents your style.