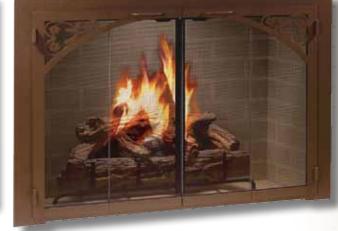

# Legend Unlimited design & style

Legend
Unlimited design & style

The Legend is the most customizable door in the industry. From arch fireplaces to large openings, the Legend is the one door that can do it all. Choose from a variety of finishes including satin and boutique finishes or a Design Specialties' exclusive Hand-Crafted finish. Add design elements like Window Pane or True Arch doors to create a door that truly represents your style.

Rectangle in Antique Brass

Arch in Old World Bronze (for use on fireplaces with arched openings)

Rectangle outer frame in Satin Brass & Arch Door

Rectangle with Textured Black outer frame and Satin Nickel Door frame with Window Pane Design

Arch with Window Pane in Antique Copper (for use on fireplaces with arched openings)

Rectangle with Arch Doors & Window Pane