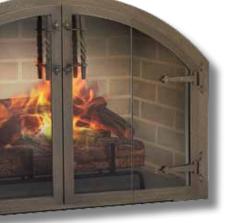

Rectangle in Antique Brass

Arch in Old World Bronze (for use on fireplaces with arched openings)

Rectangle outer frame in Satin Brass & Arch Door

Rectangle with Textured Black outer frame and Satin Nickel Door frame with Window Pane Design