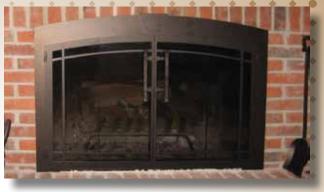

www.glassfireplacedoors.cor

The Arch Makeover door transforms almost any rectangle fireplace opening into an arched fireplace. Using a slightly larger outer frame than our regular steel doors, the Arch Makeover overlaps the fireplace opening to create the look of a true arched fireplace.