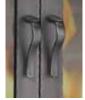

design & custom monogram keystone. 8" Twist handles add a Forged look.

## Options.

### Handle options

### Mesh options

- · Mesh curtain
- · Twin gate mesh doors
- · Single gate mesh doors

### Glass options

- · Clear
- · Grey
- · Bronze
- · Black

### Hinge options

Made in the USA.



Fleur de lis\*



Simplicity

Acron\*













Infinity

Classic



### Other Accessories

#### **Grate Heater**

Add a heater to your Design Specialties masonry door to increase the efficiency of your wood urning fireplace. Design Specialties combines the heater, door and cover to create a seamless look.

Legend in Silver with heater



#### Tool sets

Add a matching tool set in any of our powder coat finishes to complete the look of your fireplace.



\* Not available on Carolina



8" Twist\*





Blacksmith\*





Arrow\*



Making your fireplace the focal point.