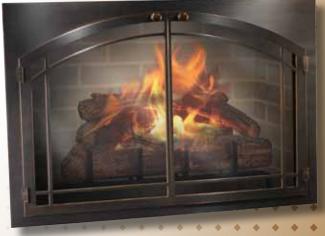

www.glassfireplacedoors.cor

The Arch Makeover door transforms almost any rectangle fireplace opening into an arched fireplace. Using a slightly larger outer frame than our regular steel doors, the Arch Makeover overlaps the fireplace opening to create the look of a true arched fireplace.

### Arch Makeover

Buckingham

Features a decorative Window Pane design & custom monogram keystone. 8" Twist handles add a Forged look.