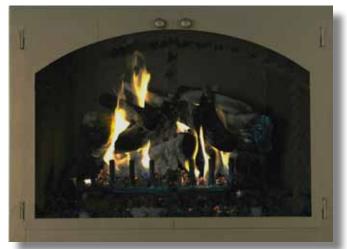

www.glassfireplacedoors.cor

The Arch Makeover door transforms almost any rectangle fireplace opening into an arched fireplace. Using a slightly larger outer frame than our regular steel doors, the Arch Makeover overlaps the fireplace opening to create the look of a true arched fireplace.

### Arch Makeover

Buckingham

Features a decorative Window Pane design & custom monogram keystone. 8" Twist handles add a Forged look.