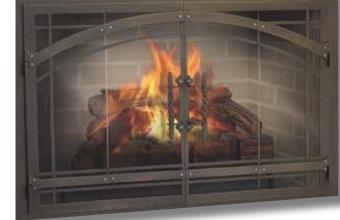

# Premier Designs Handcrafted Creations

Blacksmith Full frame hammering with decorative handle & hinge options - shown as an arch in Forged Iron with Acorn hinges & Twist handles.

Madrid Combines hammered edges, riveting & layered banding shown in Forged Iron with 8" Twist handles.