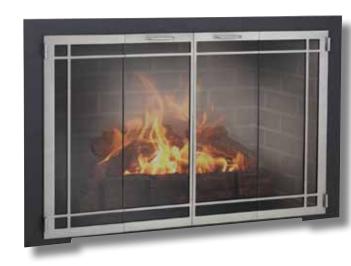

# Legend Unlimited design & style

Legend
Unlimited design & style

The Legend is the most customizable door in the industry. From arch fireplaces to large openings, the Legend is the one door that can do it all. Choose from a variety of finishes including satin and boutique finishes or a Design Specialties' exclusive Hand-Crafted finish. Add design elements like Window Pane or True Arch doors to create a door that truly represents your style.

Rectangle in Antique Brass

Arch in Old World Bronze (for use on fireplaces with arched openings)

Rectangle outer frame in Satin Brass & Arch Door

Rectangle with Textured Black outer frame and Satin Nickel Door frame with Window Pane Design

Arch with Window Pane in Antique Copper (for use on fireplaces with arched openings)

Rectangle with Arch Doors & Window Pane