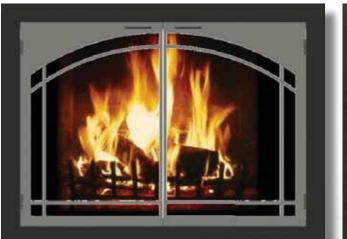

# Premier Designs Handcrafted Creations

# Premier Designs Handcrafted Creations

Blacksmith Full frame hammering with decorative handle & hinge options - shown as an arch in Forged Iron with Acorn hinges & Twist handles.

Madrid Combines hammered edges, riveting & layered banding shown in Forged Iron with 8" Twist handles.