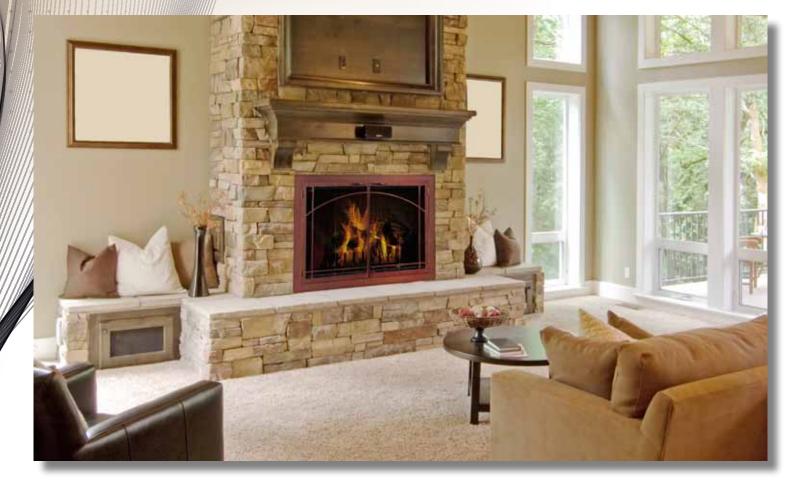

## Carolina

Traditional style for any décor

### Carolina

Traditional style for any décor







Rectangle in Vintage Brass



Rectangle with Window Pane Design in Old World Bronze



Rectangle with Sunrise Window Pane
in Copper Fire



Rectangle with Arch Doors in Classic Bronze



Rectangle with Arch Doors & Window Pane in Textured Black & Silver



Rectangle with Flush Fit Doors in Venetian Bronze

2

# Legend Unlimited design & style

Legend
Unlimited design & style



The Legend is the most customizable door in the industry. From arch fireplaces to large openings, the Legend is the one door that can do it all. Choose from a variety of finishes including satin and boutique finishes or a Design Specialties' exclusive Hand-Crafted finish. Add design elements like Window Pane or True Arch doors to create a door that truly represents your style.



Rectangle in Antique Brass