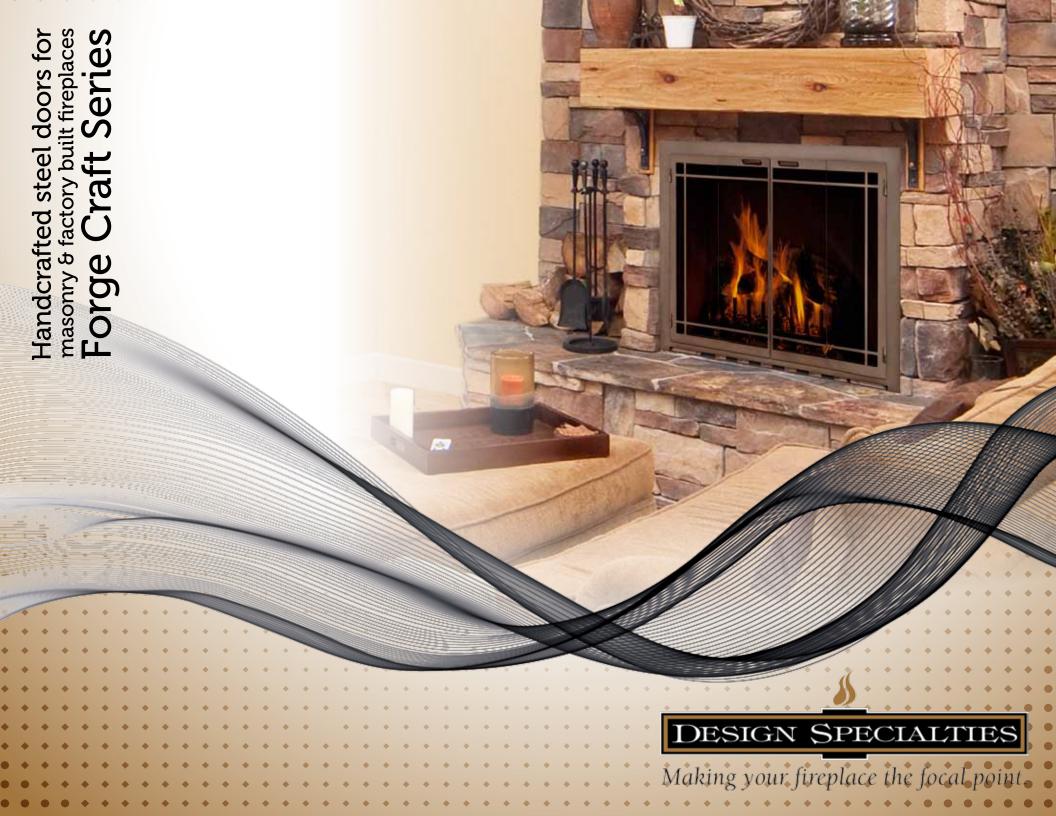

## Carolina

Traditional style for any décor

### Carolina

Traditional style for any décor







Rectangle in Vintage Brass



Rectangle with Window Pane Design in Old World Bronze



Rectangle with Sunrise Window Pane
in Copper Fire



Rectangle with Arch Doors in Classic Bronze



Rectangle with Arch Doors & Window Pane in Textured Black & Silver



Rectangle with Flush Fit Doors in Venetian Bronze

2

# Legend Unlimited design & style

Legend
Unlimited design & style



The Legend is the most customizable door in the industry. From arch fireplaces to large openings, the Legend is the one door that can do it all. Choose from a variety of finishes including satin and boutique finishes or a Design Specialties' exclusive Hand-Crafted finish. Add design elements like Window Pane or True