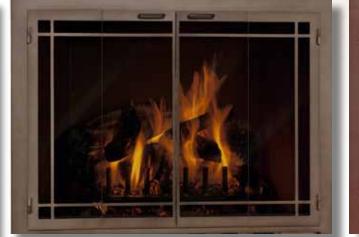

## Carolina

Traditional style for any décor

### Carolina

Traditional style for any décor

Rectangle in Vintage Brass

Rectangle with Window Pane Design in Old World Bronze

Rectangle with Sunrise Window Pane
in Copper Fire

Rectangle with Arch Doors in Classic Bronze

Rectangle with Arch Doors & Window Pane in Textured Black & Silver

Rectangle with Flush Fit Doors in Venetian Bronze

2