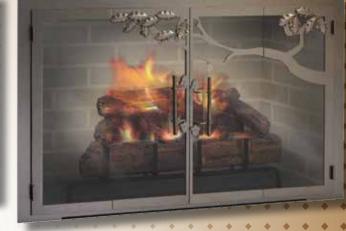

Moderne Features hidden hinges & "Floating" doors shown with Metro Steel door frame & Textured Black outer frame.

Tuscany The delicate vine design in the upper corners is inspired by the hills of Tuscany - shown in Ancient Age.