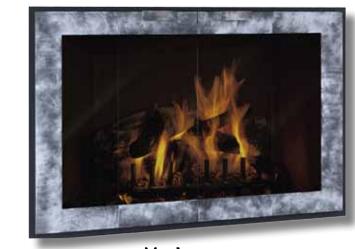

## Carolina

Traditional style for any décor

### Carolina

Traditional style for any décor

Rectangle in Vintage Brass

Rectangle with Window Pane Design in Old World Bronze

Rectangle with Sunrise Window Pane
in Copper Fire

Rectangle with Arch Doors in Classic Bronze

Rectangle with Arch Doors & Window Pane in Textured Black & Silver

Rectangle with Flush Fit Doors in Venetian Bronze

2