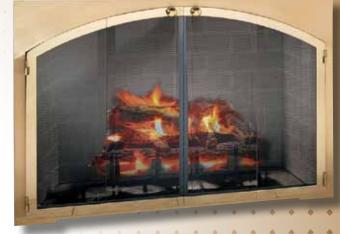

## Carolina

Traditional style for any décor

### Carolina

Traditional style for any décor

Rectangle in Vintage Brass

Rectangle with Window Pane Design in Old World Bronze

Rectangle with Sunrise Window Pane
in Copper Fire

Rectangle with Arch Doors in Classic Bronze

Rectangle with Arch Doors & Window Pane in Textured Black & Silver

Rectangle with Flush Fit Doors in Venetian Bronze

2