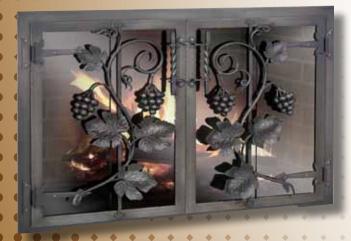

Oak Tree Hand applied oak leaf forgings and custon Acorn handles are reminiscent of a beautiful autumn day - shown in Classic Bronze.

Hammered Edge

Features hammered edges by our skilled

craftsmen with decorative handle & hinge

options - shown in Forged Iron with

Acorn hinges & Knob handles.

Napa Valley

pe & leaf forgings bring the beauty of ley to your fireplace - shown in Forged

Craftsman With its hammered edges, simple hinges