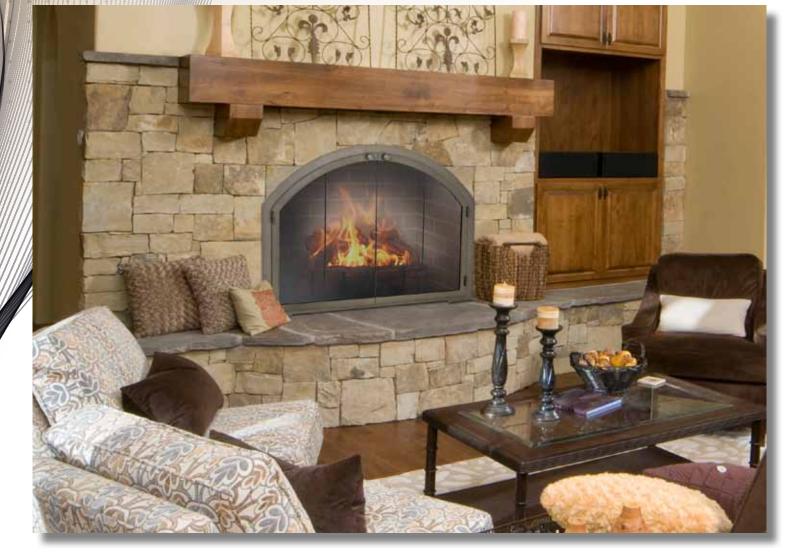

www.glassfireplacedoors.cor

The Arch Makeover door transforms almost any rectangle fireplace opening into an arched fireplace. Using a slightly larger outer frame than our regular steel doors, the Arch Makeover overlaps the fireplace opening to create the look of a true arched fireplace.

### Arch Makeover

Buckingham

Features a decorative Window Pane design & custom monogram keystone. 8" Twist handles add a Forged look.