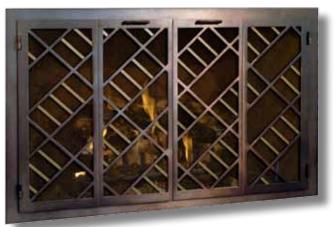

Panama

Features bifold mesh doors with lattice highlights creating a unique two tone design - shown in Autumn Glow with Toffee lattice highlights. (Glass option only available with single finish).

Tiffany