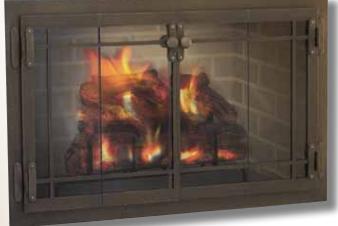

### Arch Makeover

Buckingham

Features a decorative Window Pane design & custom monogram keystone. 8" Twist handles add a Forged look.