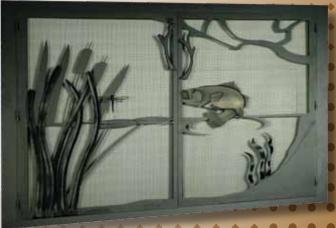

Panama

Features bifold mesh doors with lattice highlights creating a unique two tone design - shown in Autumn Glow with Toffee lattice highlights. (Glass option only available with single finish).

Tiffany

Hand painted glass in a decorative door design - shown in Bronze Burst outer frame & Old World Bronze door frame.

**Custom Creation** 

With our unlimited custom capabilities, we can create a truly "one of a kind" door. Let us turn your dream into a reality