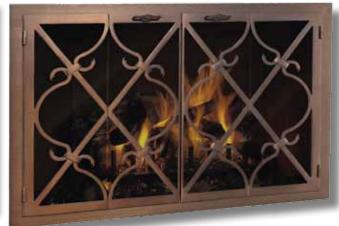

& Window Pane, the Craftsman proves that traditional always has style - shown in Forged Iron.

Banded Scroll

Elegant scroll work combines with dimensional banding to create a truly unique door - shown in Aztec Gold.