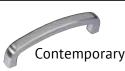

reality

www.glassfireplacedoors.cor



The Arch Makeover door transforms almost any rectangle fireplace opening into an arched fireplace. Using a slightly larger outer frame than our regular steel doors, the Arch Makeover overlaps the fireplace opening to create the look of a true arched fireplace.



Stronghold Features Black Silver Edge finish with custom riveted banding and decorative hinges.

### Arch Makeover



Buckingham

Features a decorative Window Pane design & custom monogram keystone. 8" Twist handles add a Forged look.

## Options.

### Handle options

### Mesh options

- · Mesh curtain
- · Twin gate mesh doors
- · Single gate mesh doors

### Glass options

- · Clear
- · Grey
- · Bronze
- · Black

### Hinge options

Made in the USA.



Fleur de lis\*



Simplicity

Acron\*













Infinity

Classic



### Other Accessories

#### **Grate Heater**

Add a heater to your Design Specialties masonry door to increase the efficiency of your wood urning fireplace. Design Specialties combines the heater, door and cover to create a seamless look.

Legend in Silver with heater



#### Tool sets

Add a matching tool set in any of our powder coat finishes to complete the look of your fireplace.



\* Not available on Carolina



8" Twist\*





Blacksmith\*





Arrow\*



Making your fireplace the focal point.