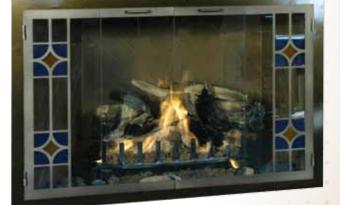

Hand painted glass in a decorative door design - shown in Bronze Burst outer frame & Old World Bronze door frame.

**Custom Creation** 

With our unlimited custom capabilities, we can create a truly "one of a kind" door. Let us turn your dream into a reality