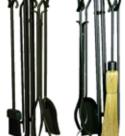

#### Tool sets

Add a matching tool set in any of our powder coat finishes to complete the look of your fireplace.

\* Not available on Carolina

8" Twist\*

Blacksmith\*

Arrow\*

Making your fireplace the focal point.