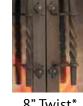

#### Tool sets

Add a matching tool set in any of our powder coat finishes to complete the look of your fireplace.

\* Not available on Carolina

8" Twist\*

Blacksmith\*

Arrow\*

Making your fireplace the focal point.